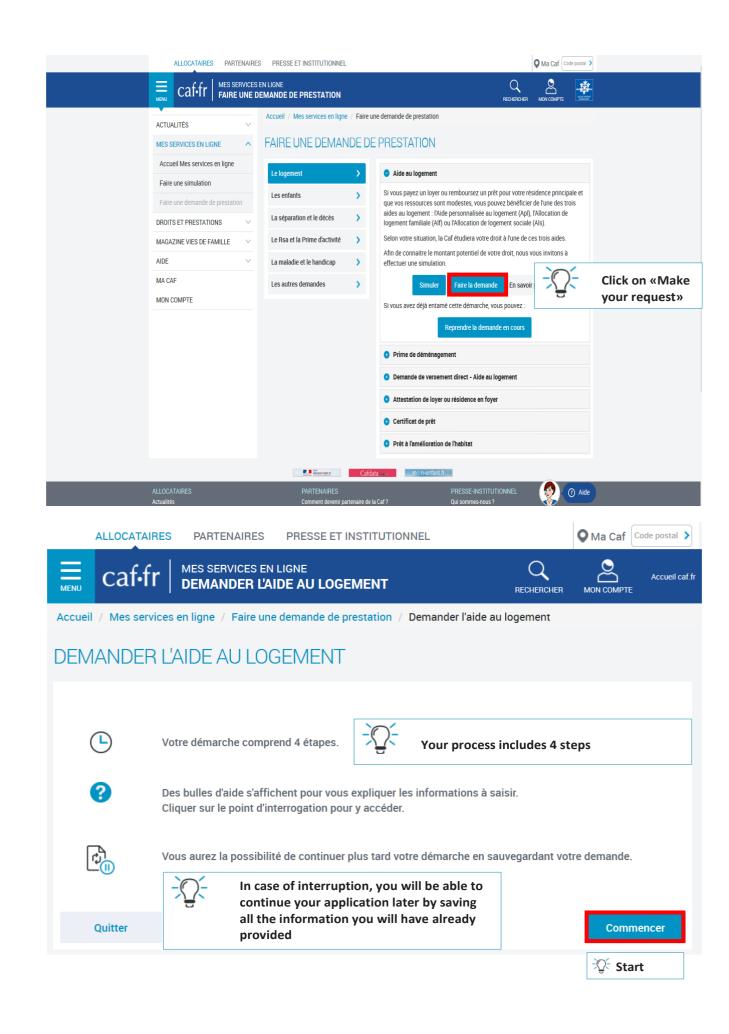

# APPLY ONLINE IN A FEW EASY CLICKS ON WWW.CAF.FR

If you are already receiving other Caf benefits, go to the "Mon compte" ("my account") area to apply. If you are not receiving any other benefits:

| <b>≣</b> caf•fr                                                         | BIENVENUE SU | r le site des<br>I <b>s familiales</b>                                                             |                                                                     |                    |                                                                                                          |                |
|-------------------------------------------------------------------------|--------------|----------------------------------------------------------------------------------------------------|---------------------------------------------------------------------|--------------------|----------------------------------------------------------------------------------------------------------|----------------|
|                                                                         |              | DROITS ET PRESTATIONS                                                                              |                                                                     |                    |                                                                                                          |                |
|                                                                         |              | JE VAIS DEVENIR<br>PARENT                                                                          | JE MINFORI<br>LE RS                                                 |                    | JE SUIS ÉTUDIANT                                                                                         |                |
|                                                                         |              | JE SUIS DANS UNE<br>SITUATION DE HANDICAP                                                          | AUTRES PREST<br>Je me rens<br>sur les aides<br>Voir toutes les autr | eigne<br>de la Caf | AUTRES SITUATIONS ?<br>Je découvre<br>mes droits selon ma situation<br>Voir toutes les autres situations |                |
|                                                                         |              | SERVICES EN LIGNE                                                                                  |                                                                     |                    |                                                                                                          |                |
|                                                                         |              | FAIRE UNE SIMULATION                                                                               | DEMANDER UNE                                                        | PRESTATION         | Simuler le montant de mes<br>allocations familiales<br>Ressources imposables 2016 du<br>foyer :          |                |
|                                                                         |              | DÉCLARER UN CHANGEMENT DE<br>SITUATION                                                             | DEMANDER UNE A                                                      | ATTESTATION        | Nombre d'enfant(s) à charge :<br>- 1 +<br>Continuer                                                      |                |
|                                                                         |              |                                                                                                    |                                                                     | - <u>`</u> Q       | Click on<br>"Demander une p<br>("Apply for a bene                                                        |                |
| ≡ caf•fr                                                                | ALLOCATAIRE  | S<br>DEMANDE DE PRESTATION                                                                         |                                                                     |                    |                                                                                                          |                |
| ACTUALITÉS                                                              | ·<br>~       | Accueil Allocataires / Mes services en ligne / F                                                   | aire une demande de prestati                                        | on                 | A <sup>-</sup> A                                                                                         | .*             |
| MES SERVICES EN LI                                                      | GNE ^        | Faire une demande d                                                                                | e prestation                                                        |                    |                                                                                                          |                |
| Accueil Mes services                                                    | en ligne     |                                                                                                    | 0.0                                                                 |                    |                                                                                                          |                |
| Faire une simulation                                                    |              |                                                                                                    | Partager 🕤 💟                                                        | 8 6                |                                                                                                          |                |
| Faire une demande d<br>DROITS ET PRESTATI<br>MAGAZINE VIES DE F<br>AIDE | ons ~        | Vous êtes allocataire<br>Nous utiliserons des informations de<br>saisir à nouveau<br>• Cliquez ici | votre dossier pour vous é                                           | viter de les       |                                                                                                          |                |
| MA CAF<br>MON COMPTE                                                    |              | Vous n'êtes pas allocataire<br>• Cliquez ici                                                       | 1                                                                   |                    |                                                                                                          |                |
|                                                                         |              |                                                                                                    |                                                                     | <u>- Č-</u>        | You are not a ben<br>Click here                                                                          | efit recipient |

# LES ÉTAPES DE LA DEMANDE EN LIGNE